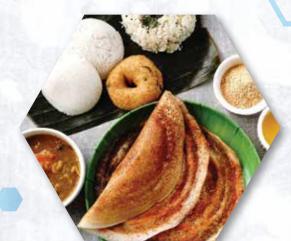

#### **SOUTH INDIAN PLATTER**

1-Mini Dosa, 1-Idli, 1- Vada, 1-Mini Uttapam, Sambhar, 2-Chutney, Rava Kesari 345/-

#### **SOUTH INDIAN**

| Idli Sambhar (2pcs)      | 79  |
|--------------------------|-----|
| Medu Vada Sambhar (2pcs) | 89  |
| Upma                     | 80  |
| Curd Rice                | 89  |
| Plain Dosa               | 109 |
| Masala Dosa              | 159 |
| Veg/Onion/Paneer Uttpam  | 179 |
| Butter Masala Dosa       | 175 |
| Mysore Masala Dosa       | 195 |
| Rava Onion Masala Dosa   | 195 |
| Rava Kesari (100 gm)     | 60  |